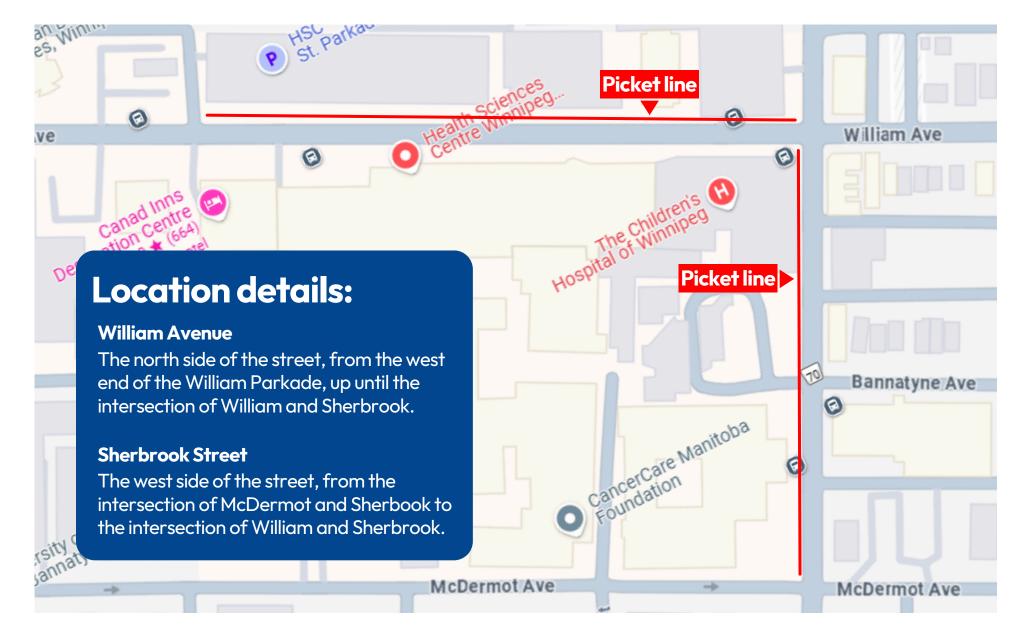

## **HEALTH SCIENCES CENTRE**

<u>701 William Avenue, Winnipeg, MB</u>

| ASSIGNED MAHCP STAFF |              |
|----------------------|--------------|
| Cheryl Beal          | 204-297-4260 |
| Karen Finlay         |              |

## Important information:

- When you arrive at the picket line, find a picket captain (wearing a MAHCP pinny) to check you IN.
- When your shift is over, please be sure to find a picket captain to check OUT. You must check in and out in order to receive strike pay.
- Do your best to avoid parking on Employer property, such as parking lots meant for patients. Carpool if possible.
- Picketers are allowed to use washrooms on site, however please ensure you remove all picketing attire - pinnies, signs, etc.