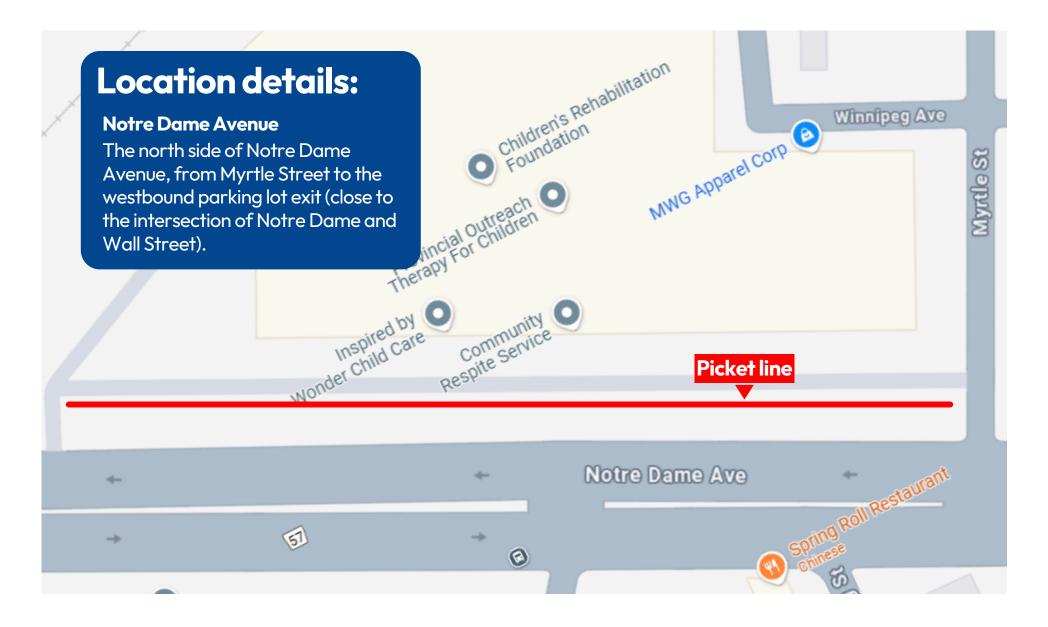

## Picket Line Information

# Friday, March 7



### REHABILITATION CENTRE FOR CHILDREN

1155 Notre Dame Ave, Winnipeg, MB

#### **ASSIGNED MAHCP STAFF**

Angie Boehm 204-771-0240

#### **PICKETING SHIFTS**

MORNING 8 AM - 12 PM

AFTERNOON 12 - 4 PM

#### **Important information:**

- When you arrive at the picket line, find a picket captain (wearing a MAHCP pinny) to check you IN.
- When your shift is over, please be sure to find a picket captain to check OUT. You must check in and out in order to receive strike pay.
- Do your best to avoid parking on Employer property, such as parking lots meant for patients. Carpool if possible.
- Picketers are allowed to use washrooms on site, however please ensure you remove all picketing attire - pinnies, signs, etc.