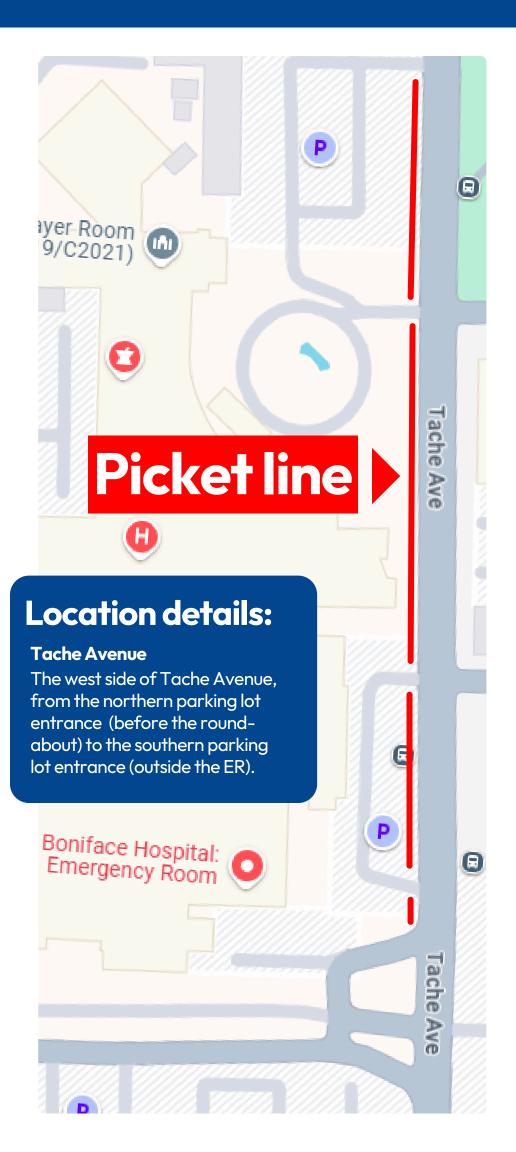

## **ST. BONIFACE HOSPITAL**

<u>407 Tache Ave, Winnipeg, MB</u>

| ASSIGNED MAHCP STAFF |              |
|----------------------|--------------|
| Chelsea Kaufmann     | 204-770-2309 |
| Yaza Shapata         |              |
|                      | ·,           |